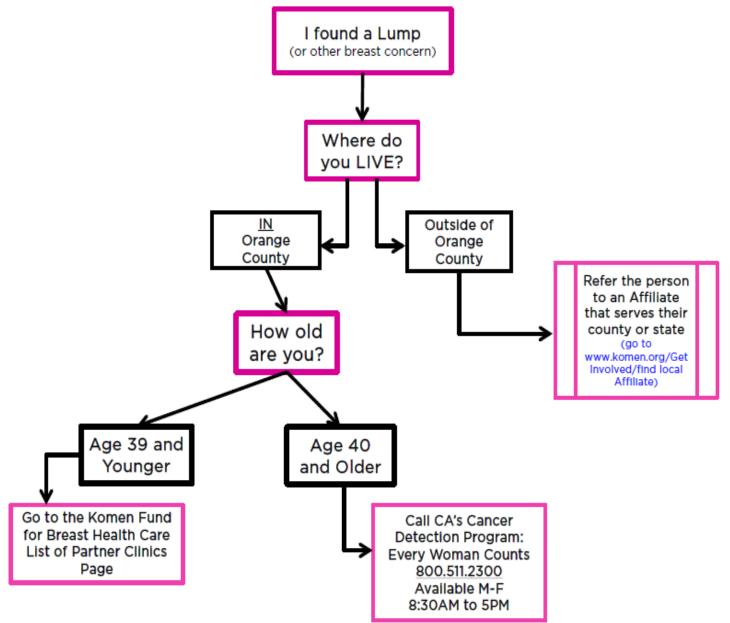

## FOR BREAST ISSUES

# **Breast Health Referrals**

#### • DO NOT give out medical advice!

- If someone asks for medical advice or a doctor referral, you should tell them to ask their current physician or insurance provider.
- You have to be very careful what information you give out.
- If the person persists, tell them you are not a medical professional & it is in *their* best interest to talk to a medical professional.
- For referrals, please use the Orange County Breast Health Resource Guide
- Helpline: 1-877 Go Komen (877.465.6636) All calls to our breast care helpline are answered by a trained and caring staff Monday through Thursday from 9:00 a.m. to 7:00 p.m. EST and Friday from 9:00 a.m. to 5:00 p.m. EST. TDD available. Our helpline provides free, professional support services to anyone with breast health and breast cancer concerns, including breast cancer patients and their families.