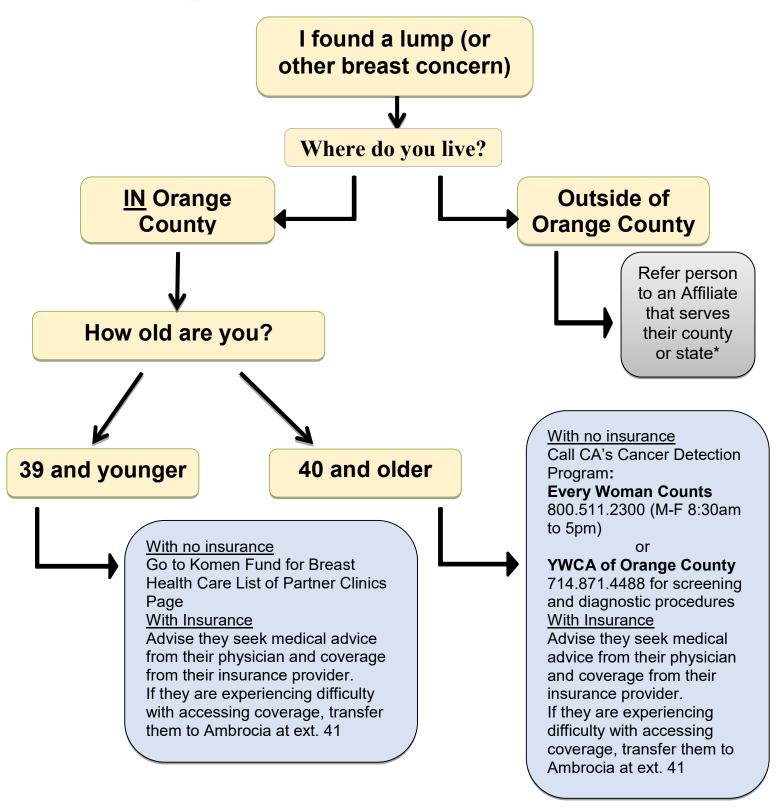

## **Breast Health Referrals**

## KOMEN FUND FOR BREAST HEALTH CARE PARTNER Partner Clinics

Susan G. Komen® Orange County has a program called the "Komen Fund for Breast Health Care" with participating clinics that can cover the cost of diagnostic breast health services.

Please Note: Make sure to recommend to the caller that they should inform the clinic operator that they have a breast concern, and were referred by Komen OC for the Komen Fund for Breast Health Care Program.