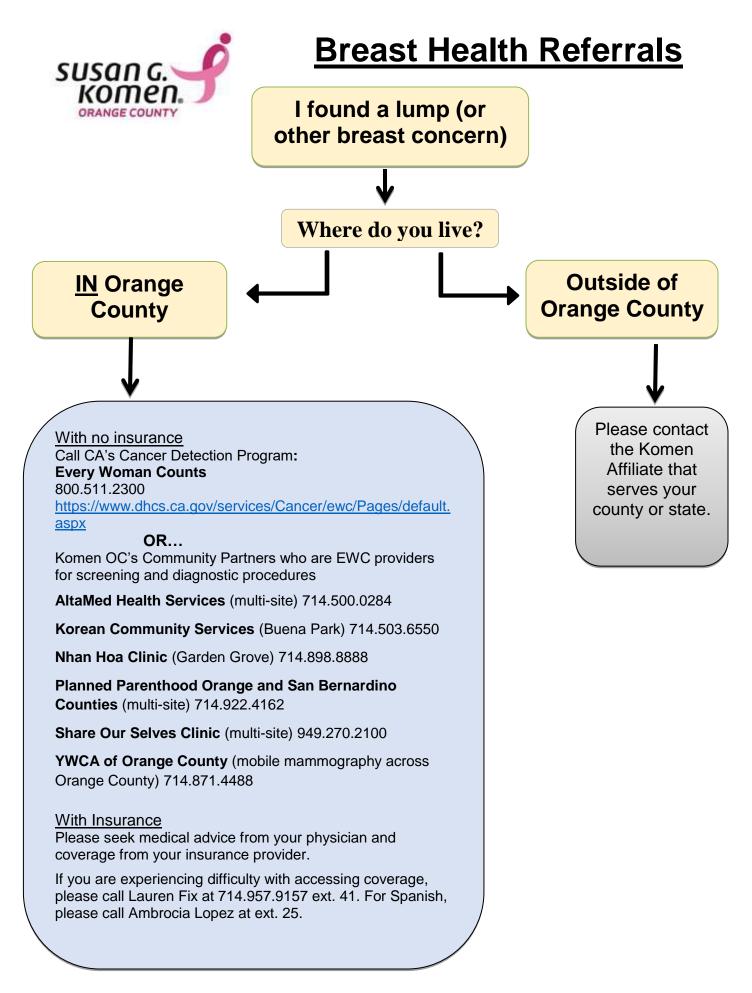

## Information about Cancer Screening and Diagnostic programs:

## **Every Women Counts**

Provides free breast and cervical cancer screening (CBEs and Mammograms) and diagnostic services

Eligibility Criteria:

- Must be 40 years old, or older
- If under 40 years old, must be symptomatic
- Have low income (200 FPL or lower)
- Have no or limited insurance or have high insurance deductible
- Not receive these services through Medi-Cal or another government-sponsored program
- Live in California
- Have not had a mammogram in the past 12 months

## Community Grants (Diagnostic care)

Komen OC funded grants program to cover the costs of diagnostic breast services for women or men that don't qualify for other programs. This includes copay or deductible assistance for diagnostic breast procedures.

## COMMUNITY PARTNERS – BREAST DIAGNOSTIC SERVICES *Clinics*

Susan G. Komen<sup>®</sup> Orange County has granted funds to participating clinics that can assist in covering the cost of diagnostic breast health services.